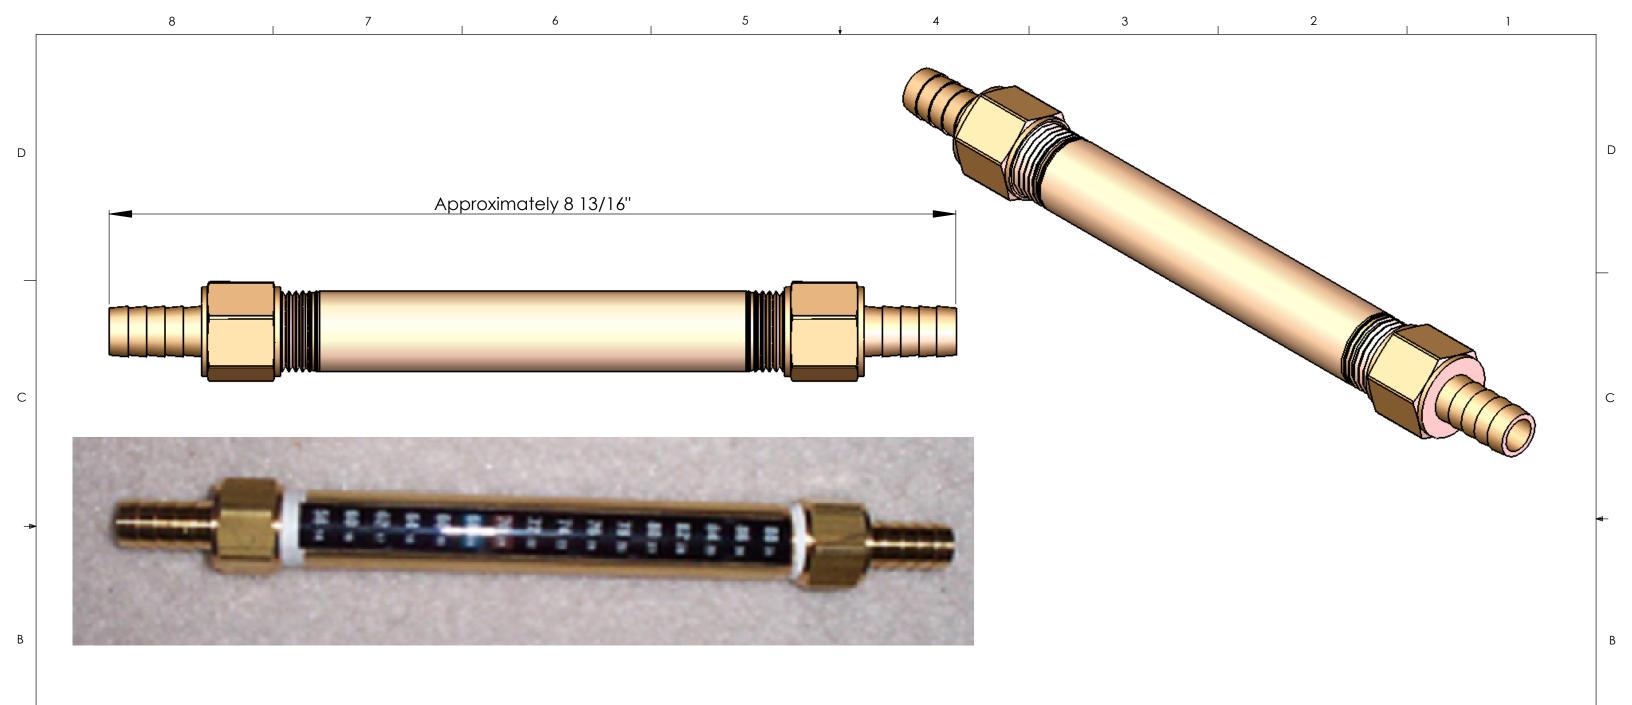

www.mcmaster.com 59485K22

Vertical Temperature Indicating Label 16 Setpoints, 58 to 88
Degrees Fahrenheit
In stock at \$14.36 per Pack
This product is sold in Packs of 10

5346K57

Brass Barbed Hose Fitting Adapter for 1/2" Hose ID X 1/2" NPTF Female Pipe In stock at \$11.26 per Pack This product is sold in Packs of 5 4568K182

Standard-Wall Brass Threaded Pipe Nipple 1/2" Pipe Sz X 6" L, 17/32" Thread Length, Sch 40 In stock at \$6.54 Each

Information dated, 6-26-10

Use teflon thread tape to seal joints tight.
Peal and stick temperature indicating label on pipe.
Cover with clear packing tape.

|    | MALTY                                                                                                                            | DRAWING NUMBER: Wort Thermometer R DESCRIPTION: Brewing System Wort Thermomet |                                                                                                     |                        |                        |            |            |                 |     |  |
|----|----------------------------------------------------------------------------------------------------------------------------------|-------------------------------------------------------------------------------|-----------------------------------------------------------------------------------------------------|------------------------|------------------------|------------|------------|-----------------|-----|--|
|    | www.maltytaaking.com                                                                                                             | PROJECT NAME: Malty Tasking Brewing System                                    |                                                                                                     |                        |                        |            |            |                 |     |  |
|    |                                                                                                                                  |                                                                               |                                                                                                     |                        | DRAWN BY: Steve Becker |            |            |                 | IZE |  |
|    | THE INFORMATION CONTAIN<br>THIS DRAWING IS THE SOLE<br>PROPERTY OF MALTY TASKI<br>ANY REPRODUCTION IN<br>PART OR AS A WHOLE WITH | LE<br>SKING, LLC.<br>THOUT THE                                                | UNLESS OTHERWISE SPECIFIED:  DIMENSIONS ARE IN INCHES TOLERANCES: Decimals X.XX ±0.050 X.XXX ±0.010 | LOCATION: Your Brewery |                        |            |            |                 | D   |  |
|    |                                                                                                                                  |                                                                               |                                                                                                     | VENDOR NAME: Your Shop |                        |            |            |                 | D   |  |
|    | WRITTEN PERMISSION OF<br>MALTY TASKING, LLC IS                                                                                   |                                                                               |                                                                                                     | VENDOR #:              |                        |            |            |                 |     |  |
| LE | PROHIBITED.  PERSONAL USE GRANTED.                                                                                               |                                                                               | Hole Ø X.XX ±0.005<br>X.XXX ±0.003                                                                  | MASS:                  |                        | MATERIAL   | : Brass    | Brass           |     |  |
| _  | FOR PERSONAL USE ONLY!                                                                                                           |                                                                               | ANGLES ± 0.5°                                                                                       | SCALE: 1:1             | SHE                    | EET 1 OF 1 | DATE: 6/26 | DATE: 6/26/2010 |     |  |
|    |                                                                                                                                  | 2                                                                             |                                                                                                     |                        |                        |            |            |                 |     |  |